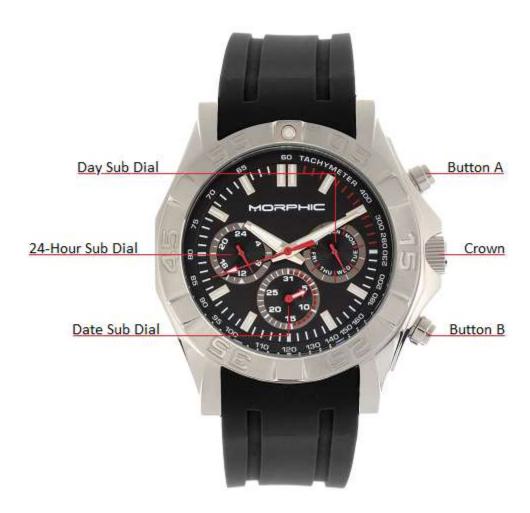

## The Morphic M75 Series Timepiece

(MPH7501 - MPH7506)

## **Setting Instructions**

- 1) Pull the crown out one click.
- 2) Set the current time by rotating the crown clockwise. Reference the 24-hour sub dial to ensure AM / PM hours are observed accordingly: 24-12 = AM, 12-24 = PM.
- 3) Push the crown back in to commence timekeeping.
- 4) Press button A to set the current day.
- 5) Press button B to set the current date.