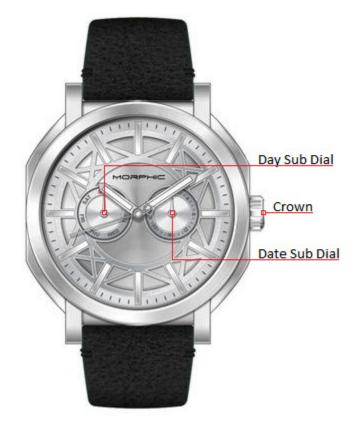

## The Morphic *M62* Timepiece

(MPH6201 - MPH6206)

## **Setting Instructions**

- 1) Pull the crown out two clicks.
- 2) Rotate the crown clockwise until the day indicator displays the correct value.
- 3) Set the current time by rotating the crown clockwise;
  - for AM hours, do not advance the hour hand past the 12 o'clock position,
  - for PM hours, advance the hour hand past the 12 o'clock position once.
- 4) Push the crown in one click.
- 5) Set the current date by rotating the crown counterclockwise.
- 6) Push the crown in one click to commence timekeeping.

**Note:** Setting the time to AM / PM accordingly will ensure that the calendar sub dials change at midnight rather than noon. If the calendar sub dials do not display the current date / day by 6 AM, the time is currently displaying PM hours. To correct this, advance the hour hand 12 hours (one full rotation), then set the date / time again.