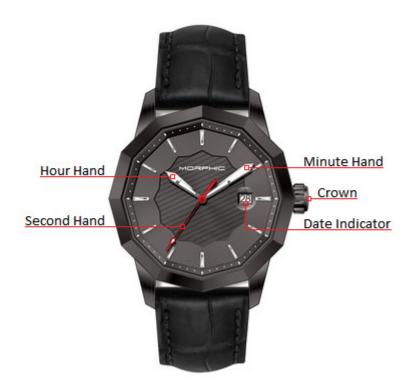

## The Morphic M56 Timepiece

(MPH5601 - MPH5607)

## **Setting Instructions**

- 1) Pull the crown out two clicks.
- 2) Rotate the crown clockwise until the date indicator advances one position.
- 3) Set the current time by rotating the crown clockwise;
  - for AM hours do not advance the hour hand past the 12 o'clock position,
  - for PM hours advance the hour hand past the 12 o'clock position once.
- 4) Push the crown in one click.
- 5) Set the current date by rotating the crown counterclockwise.
- 6) Push the crown in one click to commence timekeeping.

**Note:** Setting the time to AM / PM accordingly will ensure that the date indicator changes at midnight rather than noon. If the date indicator has not changed to the current date by 6 AM, the time is currently displaying PM hours. To correct this, advance the hour hand 12 hours (one full rotation), then reset the date indicator to the current date.