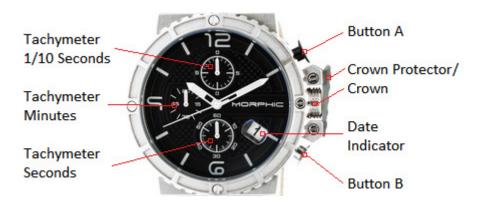

## **Setting Instructions**

- 1) Pull outwards on the upper edge of the crown protector to release it from its latching mechanism.
- 2) Pull the crown out two clicks.
- 3) Rotate the crown clockwise until the date indicator changes once.
- 4) Set the current time by rotating the crown clockwise;
  - for AM hours do not advance the hour hand past the 12 o'clock position,
  - for PM hours advance the hour hand past the 12 o'clock position once.
- 5) Push the crown in one click.
- 6) Set the current date by rotating the crown clockwise until the correct value is displayed.
- 7) Push the crown in one click to commence timekeeping.
- 8) Reposition and secure the crown protector.

**Note:** Setting the time to AM / PM accordingly ensures that the date indicators change at midnight rather than noon. If the date indicators are changing in the afternoon advance the hour hand one full rotation (12 hours), then reset the date indicators as necessary.

### **Tachymeter Functions**

## Start / Stop / Reset

- 1) Press Button A to start the timer, press again to stop.
- 2) Press Button B to reset the timer / hands.

#### Lap Tracking

- 1) Press Button A to start the timer.
- 2) Press Button B to pause the hands of the timers (tachymeter will continue running).
- 3) Press Button B to resume (timer hands will advance to current time).
- 4) To stop the timer press Button A (tachymeter and timer hands will stop), press again to resume.
- 5) To reset the timer press Button A to stop, then press Button B to reset.