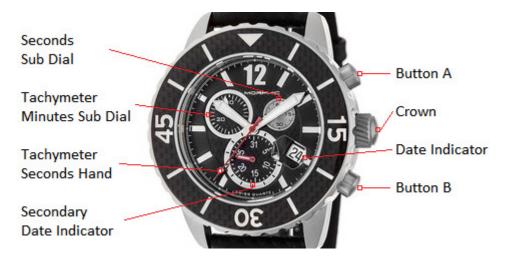

# The Morphic M51 Series Timepiece

(MPH5101 - MPH5107)

#### **Setting Instructions**

- 1) Pull the crown out two clicks.
- 2) Rotate the crown counterclockwise until the date indicator(s) changes once.
- 3) Set the current time by rotating the crown counterclockwise;
  - for AM hours do not advance the hour hand past the 12 o'clock position,
  - for PM hours advance the hour hand past the 12 o'clock position **once**.
- 4) Push the crown in one click.
- 5) Set the current date by rotating the crown clockwise until the correct value is displayed.
- 6) Push the crown in one click to commence timekeeping.

#### **Tachymeter Functions**

## Start / Stop / Reset

- 1) Press Button A to start the timer, press again to stop.
- 2) Press Button B to reset the timer / hands.

## **Lap Tracking**

- 1) Press Button A to start the timer.
- 2) Press Button B to pause the hands of the timers (tachymeter will continue running).
- 3) Press Button B to resume (timer hands will advance to current time).
- 4) To stop the timer press Button A (tachymeter and timer hands will stop), press again to resume.
- 5) To reset the timer press Button A to stop, then press Button B to reset.